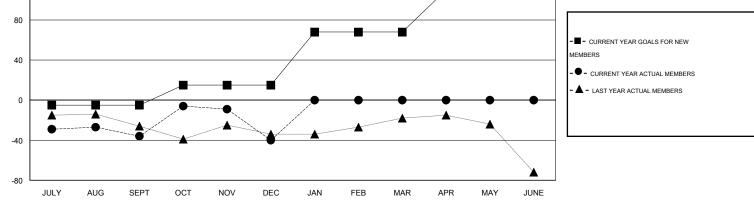

## LOCATION BRITISH COLUMBIA

| -             |                  | Clubs            |                  |                  | Members               |                    |                                     |                    |                  |  |
|---------------|------------------|------------------|------------------|------------------|-----------------------|--------------------|-------------------------------------|--------------------|------------------|--|
|               | RESUL            | TS FOR 2016-2017 |                  |                  | RESULTS FOR 2016-2017 |                    |                                     |                    |                  |  |
| QUARTER       | NEW CLUB<br>GOAL | NEW CLUBS        | DROPPED<br>CLUBS | NET<br>GAIN/LOSS | QUARTER               | NEW MEMBER<br>GOAL | CHARTER AND<br>NEW MEMBERS<br>ADDED | DROPPED<br>MEMBERS | NET<br>GAIN/LOSS |  |
| JULY/AUG/SEPT | 0                | 0                | 1                | -1               | JULY/AUG/SEPT         | -5                 | 34                                  | 70                 | -36              |  |
| OCT/NOV/DEC   | 0                | 0                | 1                | -1               | OCT/NOV/DEC           | 20                 | 53                                  | 57                 | -4               |  |
| JAN/FEB/MAR   | 1                | 0                | 0                | 0                | JAN/FEB/MAR           | 53                 | 0                                   | 0                  | 0                |  |
| APR/MAY/JUNE  | 1                | 0                | 0                | 0                | APR/MAY/JUNE          | 42                 | 0                                   | 0                  | 0                |  |