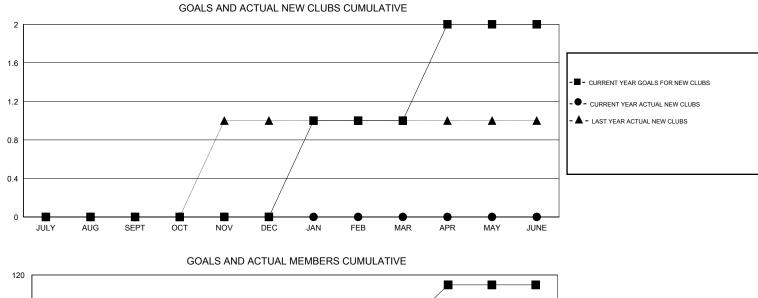

## LOCATION BRITISH COLUMBIA

| -             |                  | Clubs            |                  |                  | Members               |                    |                                     |                    |                  |  |
|---------------|------------------|------------------|------------------|------------------|-----------------------|--------------------|-------------------------------------|--------------------|------------------|--|
|               | RESUL            | TS FOR 2016-2017 |                  |                  | RESULTS FOR 2016-2017 |                    |                                     |                    |                  |  |
| QUARTER       | NEW CLUB<br>GOAL | NEW CLUBS        | DROPPED<br>CLUBS | NET<br>GAIN/LOSS | QUARTER               | NEW MEMBER<br>GOAL | CHARTER AND<br>NEW MEMBERS<br>ADDED | DROPPED<br>MEMBERS | NET<br>GAIN/LOSS |  |
| JULY/AUG/SEPT | 0                | 0                | 1                | -1               | JULY/AUG/SEPT         | -5                 | 34                                  | 70                 | -36              |  |
| OCT/NOV/DEC   | 0                | 0                | 1                | -1               | OCT/NOV/DEC           | 20                 | 53                                  | 57                 | -4               |  |
| JAN/FEB/MAR   | 1                | 0                | 0                | 0                | JAN/FEB/MAR           | 53                 | 0                                   | 0                  | 0                |  |
| APR/MAY/JUNE  | 1                | 0                | 0                | 0                | APR/MAY/JUNE          | 42                 | 0                                   | 0                  | 0                |  |